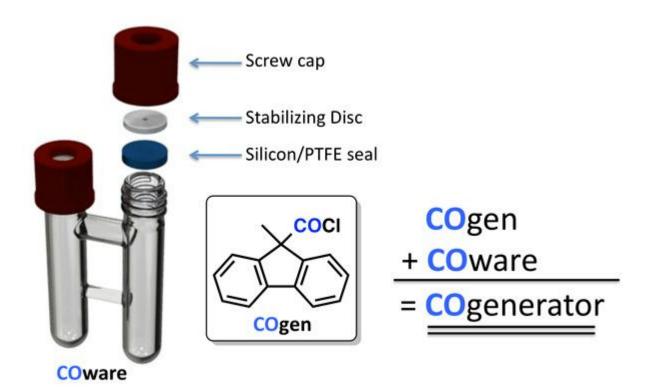

3050 Spruce Street, St. Louis, MO 63103 USA
Tel: (800) 521-8956 (314) 771-5765 Fax: (800) 325-5052 (314) 771-5757
email: techservice@sial.com sigma-aldrich.com

## **Product Information**

## Aldrich 744077 COware

Screwable two-chamber glass system

## Warning!

Sigma-Aldrich cannot guarantee glass equipment from breakage under pressure because of varying conditions.

- > Glass equipment should always be examined for damages to its surface, which may weaken its strength.
- > One must abide to all laboratory safety procedures and always work behind a shield when working with glass equipment under pressure.
- Materials which solidify upon standing thus causing stress on the glass equipment should be avoided.
- ➤ The equipment should not be operated above 60 psi/4 bar.