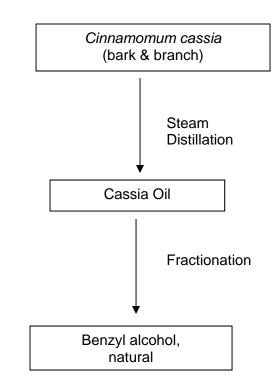

## **Process Flow**

The process flow for the following product is listed below.

W213713 Benzyl alcohol, natural, ≥98%, FG

Sigma-Aldrich warrants that, as of the above date, this product conformed to the information contained in this publication. For further inquiries, please contact Technical Service. Purchaser must determine the suitability of the product for its particular use. See sigmaaldrich.com, the reverse side of invoice or packing slip for additional terms and conditions of sale.