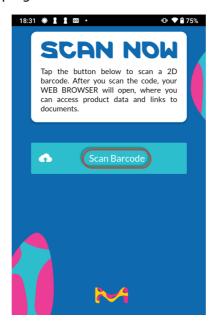

## **Scan Now App Users**

Download and launch the Scan Now app on your camera-enabled mobile device. Scan the test code by tapping the Scan Barcode button circled below: